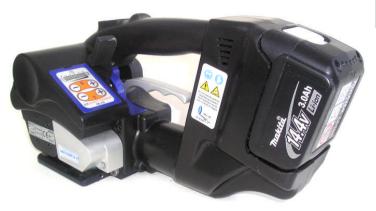

#### TECHICAL DATA / APPLICATIONS:

Compact, easy to use and versatile battery strapping tool equipped by new **Li-ion Battery**. Reliable to be used in industrial medium / heavy duty applications. The tool is suitable for strap size 16mm (5/8") up to 19mm (3/4"). One battery is provided with the tool; the battery recharger is considered as an optional.

- Li-ion BATTERY 14.4 V 3.0 Ah
- \* HIGH PERFORMANCES
- \* NEW SEALING LEVER
- \* LIGHT AND SMALL
- \* ERGONOMIC HANDLE

NEW DIGITAL ADJUSTMENT SYSTEM FOR TENSION AND SEALING TIME