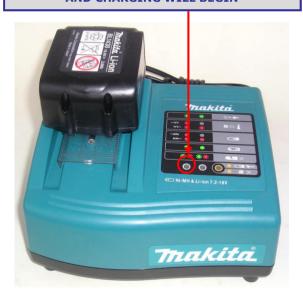

#### **FAST CHARGER FOR NEW LI-ION BATTERY**

INSERT THE BATTERY CARTRIDGE INTO CHARGER UNTIL IT STOPS, ADJUSTING TO THE GUIDE OF CHARGER

TERMINAL COVER OF CHARGER CAN BE OPENED WITH INSERTING AND CLOSED WITH PULLING OUT THE BATTERY CARTRIDGE

WHEN THE BATTERY CARTRIDGE IS INSERTED THE RED CHARGING LIGHT WILL LIGHT UP AND CHARGING WILL BEGIN

WITH FINISH OF CHARGE, THE CHARGING LIGHT WILL CHANGE FROM RED ONE TO GREEN ONE