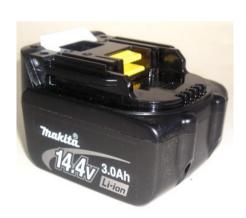

- Li-ion BATTERY 14.4 V 3.0 Ah
- \* HIGH PERFORMANCES
- \* NEW SEALING LEVER
- \* LIGHT AND SMALL
- \* ERGONOMIC HANDLE

NEW DIGITAL ADJUSTMENT SYSTEM FOR TENSION AND SEALING TIME

### NEW Li-ion BATTERY 14.4 V-3.0 Ah

- \* HIGHT CAPACITY
- \* NO MEMORY EFFECT
- **\* LIGHT AND COMPACT**
- **\* BUILT-IN MEMORY CHIP**