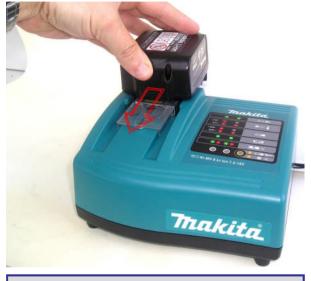

#### **FAST CHARGER FOR NEW LI-ION BATTERY**

INSERT THE BATTERY CARTRIDGE INTO CHARGER UNTIL IT STOPS, ADJUSTING TO THE GUIDE OF CHARGER

TERMINAL COVER OF CHARGER CAN BE OPENED WITH INSERTING AND CLOSED WITH PULLING OUT THE BATTERY CARTRIDGE

WHEN THE BATTERY CARTRIDGE IS INSERTED THE RED CHARGING LIGHT WILL LIGHT UP AND CHARGING WILL BEGIN

WITH FINISH OF CHARGE, THE CHARGING LIGHT WILL CHANGE FROM RED ONE TO GREEN ONE