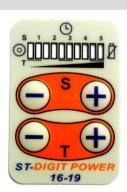

- Li-ion BATTERY 14.4 V 3.0 Ah
- \* HIGH PERFORMANCES
- \* NEW SEALING LEVER
- \* LIGHT AND SMALL
- \* ERGONOMIC HANDLE

NEW DIGITAL ADJUSTMENT SYSTEM FOR TENSION AND SEALING TIME