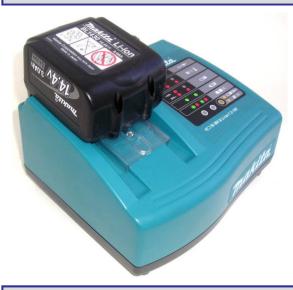

#### **FAST CHARGER FOR NEW LI-ION BATTERY**

INSERT THE BATTERY CARTRIDGE INTO CHARGER UNTIL IT STOPS, ADJUSTING TO THE GUIDE OF CHARGER

TERMINAL COVER OF CHARGER CAN BE OPENED WITH INSERTING AND CLOSED WITH PULLING OUT THE BATTERY CARTRIDGE

WHEN THE BATTERY CARTRIDGE IS INSERTED THE RED CHARGING LIGHT WILL LIGHT UP AND CHARGING WILL BEGIN

WITH FINISH OF CHARGE, THE CHARGING LIGHT WILL CHANGE FROM RED ONE TO GREEN ONE