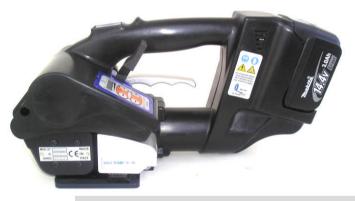

#### TECHICAL DATA / APPLICATIONS:

Compact, easy to use and versatile battery strapping tool equipped by new **Li-ion Battery**. Reliable to be used in industrial medium / heavy duty applications. The tool is suitable for strap size 16mm (5/8") up to 19mm (3/4"). One battery is provided with the tool; the battery recharger is considered as an optional.

- Li-ion BATTERY 14.4 V 3.0 Ah
- \* HIGH PERFORMANCES
- \* NEW SEALING LEVER
- \* LIGHT AND SMALL
- \* ERGONOMIC HANDLE

NEW DIGITAL ADJUSTMENT SYSTEM FOR TENSION AND SEALING TIME